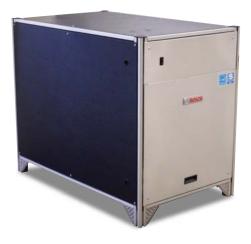

## **Introducing The NEW Bosch TW122**10 Ton, High Efficiency Water to Water unit

The new high efficiency water to water product meets current Energy Star tier 3 efficiency standards. It offers all of the features and comfort of a high end residential appliance, coupled with the ruggedness and durability of a premier industrial unit.

| Model | Dimensions |          |           |
|-------|------------|----------|-----------|
|       | A(width)   | B(depth) | C(height) |
| TW122 | 29.00      | 46.00    | 37.50     |

The NEW TW122 meets current Energy Star tier 3 efficiency standards.