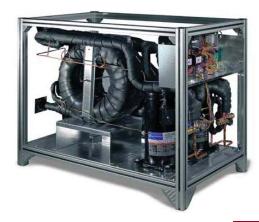

## **TW122 Features**

- ► Copeland scroll compressors offer great efficiency
- Dual density compressor blankets for quiet operation
- ▶ Black vinyl cabinet with silver brushed aluminum front panels
- Comfort alert diagnostic module
- Schrader access ports, high & low pressure switch, and lockout circuit
- ▶ UPM unit protection module standard in -CSC, -CSN models
- Unit mounted controller standard on -USC, -USN models
- Single point electrical connections
- ► 75VA transformer