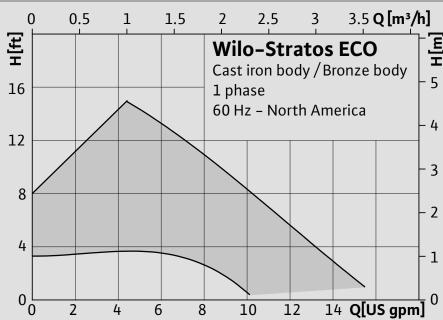

## WII O Stratos-FCO

Up to 80% Energy Savings!\*

<sup>\*</sup> Compared to an uncontrolled circulator.

Look for the UL mark of approval on all of WILO's high-efficiency circulators!

- Energy efficiency class A
- Up to 80% energy savings (compared to an uncontrolled circulator)
- ECM technology-based smart pump
- Max. wattage 59, min. wattage 5.8 (@115v)
- Automatically adjusts to system demands
- · Available in cast iron or bronze
- Flows up to 14 USGPM
- Heads up to 16'
- Available in 115v and 230v
- For use in water and water/glycol applications up to 50% concentration

- Quick installation
- No more over-pumped, noisy zones
- Optional night setback on all models
- De-Blocking/Anti-seizing function
- Easy wiring quick connectors
- Easy set-up (set ∆p-v in feet of head via red button)
- Can replace 12 competitor's models Only one pump in the truck!
- Max. temp 230°F, min. temp 60°F
- Two versions Flanges parallel or perpendicular to the shaft